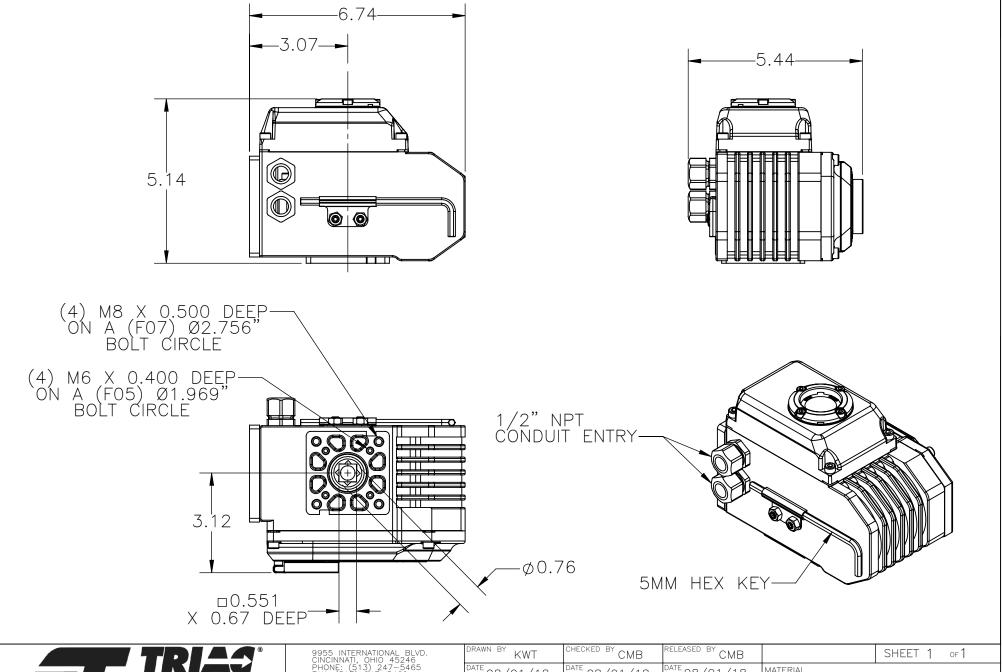

| CONTROLS                                                                                                                                                      | FAX: (513) 247-5462                                  |         | 08/01/18 | 08/01/18       | 08/01/18 | MATERIAL |          |
|---------------------------------------------------------------------------------------------------------------------------------------------------------------|------------------------------------------------------|---------|----------|----------------|----------|----------|----------|
|                                                                                                                                                               | Controle Do NOT SCALE DRAWING                        |         |          | FOR A KE-440 E |          |          |          |
| THE DESIGN AND DISCLOSURE CONTAINED IN THIS DRAWING WAS ORIGINATED BY, AND IS E PROPERTY OF A-T CONTROLS, INC. IT IS FURNISHED FOR VENDOR INFORMATION ONLY AN | XCLUSIVE<br>D IS<br>NFORMATION<br>HIS DRAWING IS NOT | ACTUATO | N        |                |          | P02721   | REVISION |