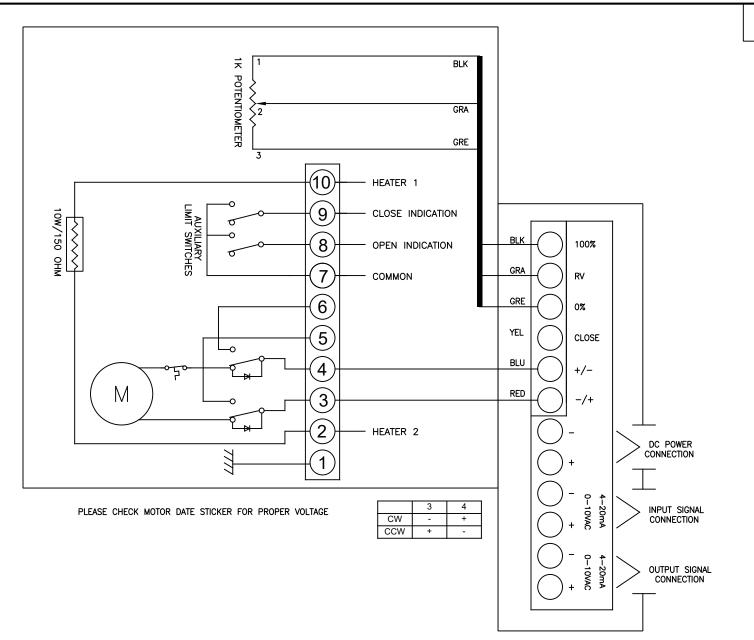

|      |      |    | THE DESIGN AND DISCLOSURE CONTAINED IN THIS DRAWING WAS ORIGINATED BY, AND IS EXCLUSIVE PROPERTY OF A-T CONTROLS, INC. IT IS FURNISHED FOR VENDOR INFORMATION ONLY<br>AND IS NOT AN AUTHORIZATION-OR-LICENSE TO MAKE THIS CONSTRUCTION OR TO FURNISH THIS INFORMATION TO OTHERS. ALL DRAWINGS MUST BE RETURNED TO A-T CONTROLS, INC. ON DEMAND.<br>THIS DRAWING IS NOT TO BE REPRODUCED OR COPIED IN ANY FORM WITHOUT THE EXPRESS WRITTEN PERMISSION OF A-T CONTROLS, INC. | $\triangleright \oplus$ |
|------|------|----|----------------------------------------------------------------------------------------------------------------------------------------------------------------------------------------------------------------------------------------------------------------------------------------------------------------------------------------------------------------------------------------------------------------------------------------------------------------------------|-------------------------|
|      |      |    | Division of A-T Controls, Inc.                                                                                                                                                                                                                                                                                                                                                                                                                                             |                         |
|      |      |    |                                                                                                                                                                                                                                                                                                                                                                                                                                                                            |                         |
|      |      |    | Cincinnati, Ohio 45246                                                                                                                                                                                                                                                                                                                                                                                                                                                     |                         |
|      |      |    | Image: Second system Image: Second system Phone: (513) 247-5465 4-20mA / 0-10VDC MODULATING CONTROL                                                                                                                                                                                                                                                                                                                                                                        |                         |
| ECN  | DATE | BY | Fax: (513) 247-5462 WITH TRANSMITTER & AUXILIARY LIMIT SWITCHES                                                                                                                                                                                                                                                                                                                                                                                                            |                         |
| ECN# | DATE | BY | CONTROLS                                                                                                                                                                                                                                                                                                                                                                                                                                                                   |                         |