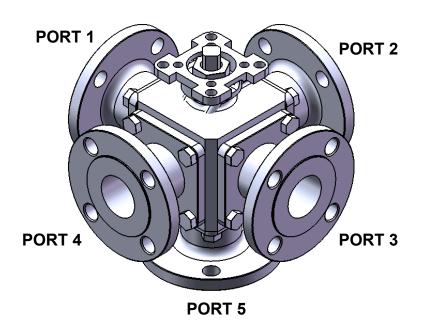

## **MULTI PORT VALVE REFERENCE DIAGRAM**

EXAMPLE: A SERIES 53 (5-WAY) VALVE SPECIFIED WITH A "TT" PORT AND "U" ARRANGEMENT IN BALL POSITION "1" WILL HAVE FLOW PATHS OPEN AT PORTS 1,3, 4, AND 5.

SERIES 53 (5-WAY) WITH A "TT" PORT AND "U" ARRANGEMENT SHOWN IN BALL POSITION "1"