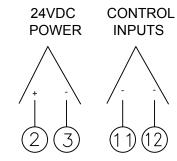

## **ALTERNATIVE VIEW**

CONTROL INPUTS ARE EASILY DRIVEN BY A RELAY OR TRANSISTOR. THE INPUT ARE ACTIVATED BY CONNECTING THE DESIRED INPUT TO THE NEGATIVE POWER SOURCE. EACH CONTROL INPUT DRAWS 30mA

| 1565<br>ECN# | 06/06/14<br>DATE | SAH<br>BY | 11363 Deerfield Road<br>Cincinnati, Ohio 45242<br>Phone: (513) 247-5465<br>Fax: (513) 247-5462                                                                                                                                                                                                                                                                                                                                                                        | WIRING DIAGRAM WE-1350A THRU WE-2640A ELECTRIC ACTUATOR 24VDC |            |          |  |
|--------------|------------------|-----------|-----------------------------------------------------------------------------------------------------------------------------------------------------------------------------------------------------------------------------------------------------------------------------------------------------------------------------------------------------------------------------------------------------------------------------------------------------------------------|---------------------------------------------------------------|------------|----------|--|
|              |                  |           | Division of A-T Controls, In                                                                                                                                                                                                                                                                                                                                                                                                                                          | C. SAH                                                        | CHECKED BY | APPROVED |  |
|              |                  |           | THE DESIGN AND DISCLOSURE CONTAINED IN THIS DRAWING WAS ORIGINATED BY, AND IS EXCLUSIVE PROPERTY OF A-T CONTROLS, INC. IT IS FURNISHED FOR VENDOR INFORMATION ONLY AND IS NOT AN AUTHORIZATION -OR-LICENSE TO MAKE THIS CONSTRUCTION OR TO FURNISH THIS INFORMATION TO OTHERS. ALL DRAWINGS MUST BE RETURNED TO A-T CONTROLS, INC. ON DEMAND. THIS DRAWING IS NOT TO BE REPRODUCED OR COPIED IN ANY FORM WITHOUT THE EXPRESS WRITTEN PERMISSION OF A-T CONTROLS, INC. |                                                               |            |          |  |