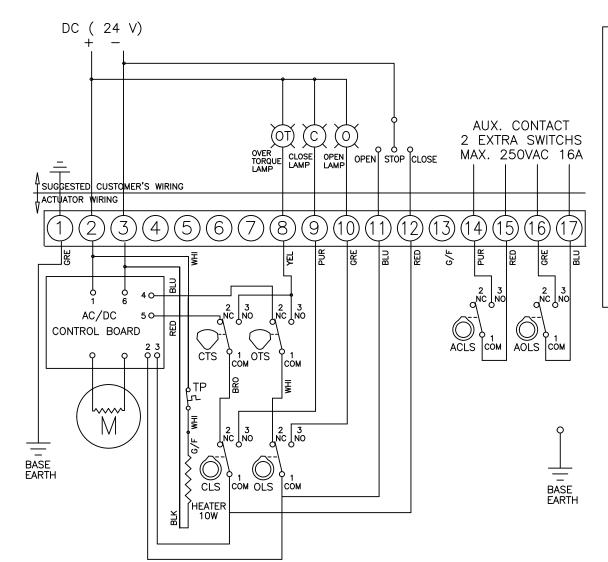

$\rightarrow \oplus$ 



## **ALTERNATIVE VIEW**

CONTROL INPUTS ARE EASILY DRIVEN BY A RELAY OR TRANSISTOR. THE INPUT ARE ACTIVATED BY CONNECTING THE DESIRED INPUT TO THE NEGATIVE POWER SOURCE. EACH CONTROL INPUT DRAWS 30mA



| 1565<br>ECN# | 06/06/14<br>DATE | SAH<br>BY | 11363 Deerfield Road<br>Cincinnati, Ohio 45242<br>Phone: (513) 247-5465<br>Fax: (513) 247-5462                                                                                                                                                                                                                                                                                                                                                                        | WIRING DIAGRAM WE-1350A THRU WE-2640A ELECTRIC ACTUATOR 24VDC |            |          |  |