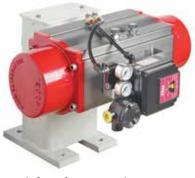

#### Steam Jacketed Valves

automated valve assemblies for gas burner management applications and safety shutoff

Manual and

**Limit Switches** Mounted on Manual Valves

Floor Mounted Damper Drives

180° Actuators