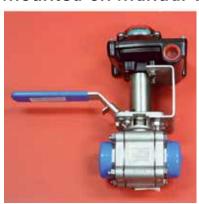

#### Steam Jacketed Valves

automated valve assemblies for gas burner management applications and safety shutoff

Manual and

**Limit Switches** Mounted on Manual Valves

Floor Mounted Damper Drives

180° Actuators