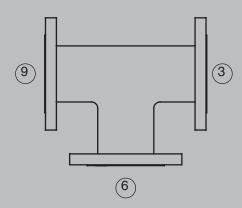

- Sizes 2" 36"
- Lug style Ductile Iron body

Various Seat Options:PTFE seat ideal for Glycol Service

When ordering please specify actuator and valve position:

Choose position:

Actuator (Primary):

 $\square 3 \quad \square 6 \quad \square 9$ 

Valve (Secondary) Location:

 $\square 3 \quad \square 6 \quad \square$ 

Valve Position:

☐ Primary Closed (CW) - Secondary Open (CCW)

☐ Primary Open (CCW) - Secondary Closed (CW)

☐ Primary Open (CCW) - Secondary Open (CCW)

☐ Primary Closed (CW) - Secondary Closed (CW)

**Example:** 

Actuator (Primary): <u>Position 3, Closed</u> Valve (Secondary): <u>Position 6, Open</u>

Flange bolting is the responsibility of the customer. Temporary flange bolts are supplied for shipping purposes only.