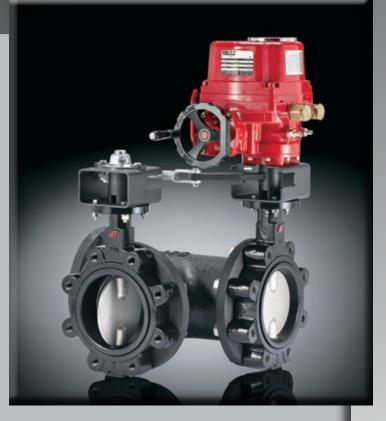

## Automated Tee Assemblies

- Cooling Tower Bypass for Indoor& Outdoor
- Electric or Pneumatic actuation
- Complete assembly -Ready to Install!

(components may ship separately if preferred)

A-T Controls' Butterfly Valve Tee Assemblies provide a cost-effective, alternative to a 3-way valve solution. Available for lug style butterfly valves, these unique tee assemblies can be customized to fit your application. Consult factory for valve selction and assembly options.

- Sizes 2" 36"
- Lug style Ductile Iron body

Various Seat Options:PTFE seat ideal for Glycol Service

When ordering please specify actuator and valve position:

Choose position:

Actuator (Primary):

 $\square 3 \quad \square 6 \quad \square 9$ 