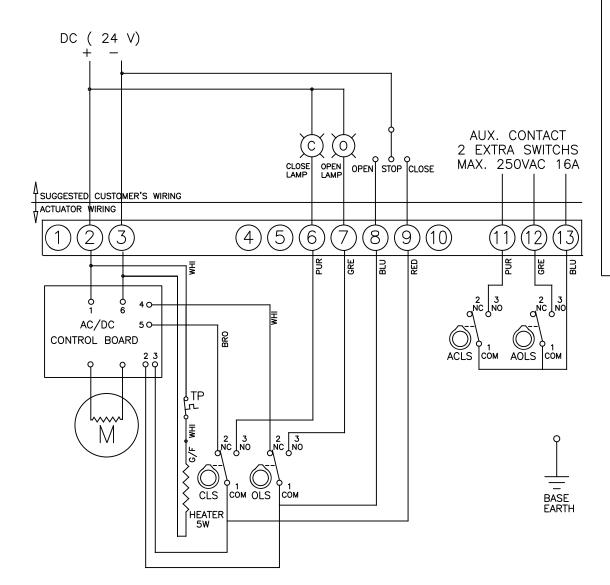

$\Rightarrow \oplus$ 

**CONTROLS** 

## ALTERNATIVE VIEW

CONTROL INPUTS ARE EASILY DRIVEN BY A RELAY OR TRANSISTOR. THE INPUT ARE ACTIVATED BY CONNECTING THE DESIRED INPUT TO THE NEGATIVE POWER SOURCE. EACH CONTROL INPUT DRAWS 30mA

> 24VDC CONTROL **INPUTS POWER**

**AC/DC 24V Control Unit DIP SWITCH** Mode 1 DC ON **OFF** ACOFF ON

|     |      |    | THE DESIGN AND DISCLOSURE CONTAINED IN THIS DRAWING WAS ORIGINATED BY, AND IS EXCLUSIVE PROPERTY OF A-T CONTROLS, INC. IT IS FURNISHED FOR VENDOR INFORMATION ONLY AND IS NOT AN AUTHORIZATION -OR. LICENSE TO MAKE THIS CONSTRUCTION OR TO FURNISH THIS INFORMATION TO OTHERS. ALL DRAWINGS MUST BE RETURNED TO A-T CONTROLS, INC. ON DEMAND THIS DRAWING IS NOT TO BE REPRODUCED OR COPIED IN ANY FORM WITHOUT THE EXPRESS WRITTEN PERMISSION OF A-T CONTROLS, INC.                                                                                                                                                                                                                                                                                                                                                                                                                                                                                                                                                                                                                                                                                                                                                                                                                                                                                                                                                                                                                                                                                                                                                                                                                                                                                                                                                                                                                                                                                                                                                                                                                                                          |
|-----|------|----|--------------------------------------------------------------------------------------------------------------------------------------------------------------------------------------------------------------------------------------------------------------------------------------------------------------------------------------------------------------------------------------------------------------------------------------------------------------------------------------------------------------------------------------------------------------------------------------------------------------------------------------------------------------------------------------------------------------------------------------------------------------------------------------------------------------------------------------------------------------------------------------------------------------------------------------------------------------------------------------------------------------------------------------------------------------------------------------------------------------------------------------------------------------------------------------------------------------------------------------------------------------------------------------------------------------------------------------------------------------------------------------------------------------------------------------------------------------------------------------------------------------------------------------------------------------------------------------------------------------------------------------------------------------------------------------------------------------------------------------------------------------------------------------------------------------------------------------------------------------------------------------------------------------------------------------------------------------------------------------------------------------------------------------------------------------------------------------------------------------------------------|
|     |      |    | Division of A-T Controls, Inc.  DRAWN SAH  DRAW OHECKED BY  APPROVED  APPROVED  DATE  DATE                                                                                                                                                                                                                                                                                                                                                                                                                                                                                                                                                                                                                                                                                                                                                                                                                                                                                                                                                                                                                                                                                                                                                                                                                                                                                                                                                                                                                                                                                                                                                                                                                                                                                                                                                                                                                                                                                                                                                                                                                                     |
|     |      |    | 11363 Deerfield Road DATE DATE DATE DATE                                                                                                                                                                                                                                                                                                                                                                                                                                                                                                                                                                                                                                                                                                                                                                                                                                                                                                                                                                                                                                                                                                                                                                                                                                                                                                                                                                                                                                                                                                                                                                                                                                                                                                                                                                                                                                                                                                                                                                                                                                                                                       |
|     |      |    | Cincinnati, Ohio 45242 WE / XE-690A 24VDC ELECTRIC ACTUATOR                                                                                                                                                                                                                                                                                                                                                                                                                                                                                                                                                                                                                                                                                                                                                                                                                                                                                                                                                                                                                                                                                                                                                                                                                                                                                                                                                                                                                                                                                                                                                                                                                                                                                                                                                                                                                                                                                                                                                                                                                                                                    |
|     |      |    | Definition of the control of the con |
| ECN | DATE | BY | Fax: (513) 247-5462                                                                                                                                                                                                                                                                                                                                                                                                                                                                                                                                                                                                                                                                                                                                                                                                                                                                                                                                                                                                                                                                                                                                                                                                                                                                                                                                                                                                                                                                                                                                                                                                                                                                                                                                                                                                                                                                                                                                                                                                                                                                                                            |