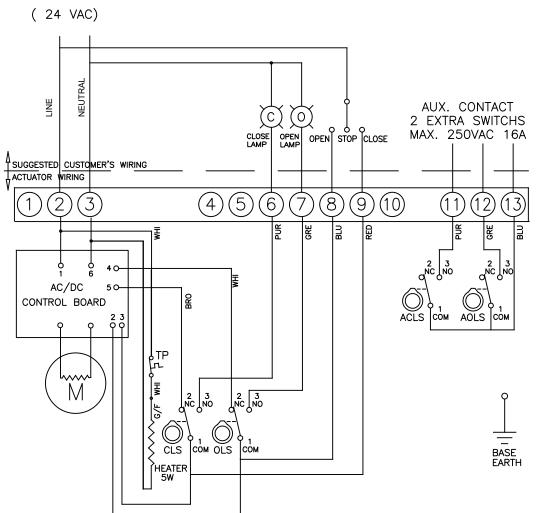

$\Rightarrow \oplus$ 

| SWITCH  | I CLOSE <del>&lt;</del> INTERMEDIA | ATE → OPEN |
|---------|------------------------------------|------------|
| CLS 1-  | 2                                  |            |
| CLS 1-  | -3                                 |            |
| OLS 1-  | 2                                  |            |
| OLS 1-  | .3                                 |            |
| ACLS 1- | -2                                 |            |
| ACLS 1- | -3                                 |            |
| AOLS1-  | -2                                 |            |
| AOLS1-  | 3                                  |            |
| İ       |                                    |            |
|         |                                    |            |
|         |                                    |            |
|         |                                    |            |
| SYMBOL  | DESCRIPTION                        | RATING     |
| CLS     | CLOSE LIMIT SWITCH                 | 250VAC 10A |
| OLS     | OPEN LIMIT SWITCH                  | 250VAC 10A |
|         |                                    |            |
| ACLS    | AUX. CLOSE LIMIT SWITCH            | 250VAC 16A |
| AOLS    | AUX. OPEN LIMIT SWITCH             | 250VAC 16A |
|         |                                    | 25511.15   |
|         |                                    | 250,415    |
| TP      | THERMAL PROTECTOR                  | 250VAC 15A |
|         |                                    | ı          |

| ı | *EACH ACTUATOR SHOULD BE POWERED THROUGH IT'S OWN INDIVIDUAL SWITCH OR RELAY CONTACTS TO PREVENT CROSS |
|---|--------------------------------------------------------------------------------------------------------|
| ı | FEED BETWEEN TWO OR MORE ACTUATORS.                                                                    |
|   |                                                                                                        |

| AC/DC 24\  | AC/DC 24V Control Unit |     |  |  |
|------------|------------------------|-----|--|--|
|            |                        |     |  |  |
| DIP SWITCH |                        |     |  |  |
| Mode       | 1                      | 2   |  |  |
| DC         | ON                     | OFF |  |  |
| AC         | OFF                    | ON  |  |  |