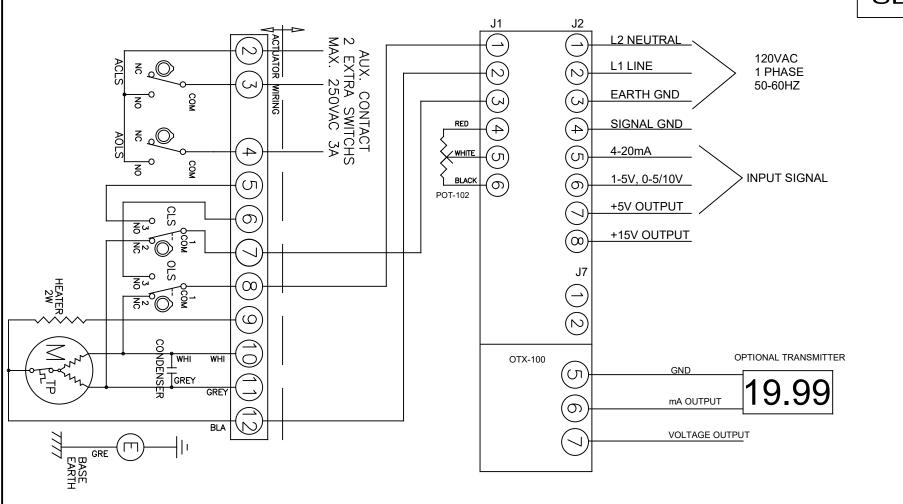

|      |      |    | THE DESIGN AND DISCLOSURE CONTAINED IN THIS DRAWING WAS ORIGINATED BY, AND IS EXCLUSIVE PROPERTY OF A-T CONTROLS, INC. IT IS FURNISHED FOR VENDOR INFORMATION ONLY AND IS NOT AN AUTHORIZATION -OR-LICENSE TO MAKE THIS CONSTRUCTION OR TO FURNISH THIS INFORMATION TO OTHERS. ALL DRAWINGS MUST BE RETURNED TO A-T CONTROLS, INC. ON DEMAND.  THIS DRAWING IS NOT TO BE REPRODUCED OR COPIED IN ANY FORM WITHOUT THE EXPRESS WAIL DRAWINGS MUST BE ACTURNED TO A-T CONTROLS, INC. | <del>)</del> |
|------|------|----|------------------------------------------------------------------------------------------------------------------------------------------------------------------------------------------------------------------------------------------------------------------------------------------------------------------------------------------------------------------------------------------------------------------------------------------------------------------------------------|--------------|
|      |      |    | Division of A-T Controls, Inc.                                                                                                                                                                                                                                                                                                                                                                                                                                                     |              |
|      |      |    | 11363 Deerfield Road  DATE  DATE  DATE  DATE  DATE  DATE                                                                                                                                                                                                                                                                                                                                                                                                                           |              |
|      |      |    | Cincinnati, Ohio 45242 Phone: (513) 247-5465  Cincinnati, Ohio 45242 Phone: (513) 247-5465                                                                                                                                                                                                                                                                                                                                                                                         |              |
| ECN  | DATE | BY | CONTROLS Fax: (513) 247-5462 INCLUDES OTX-100 TRANSMITTER MODULE                                                                                                                                                                                                                                                                                                                                                                                                                   |              |
| ECN# | DATE | BY | CUNTRULS                                                                                                                                                                                                                                                                                                                                                                                                                                                                           |              |