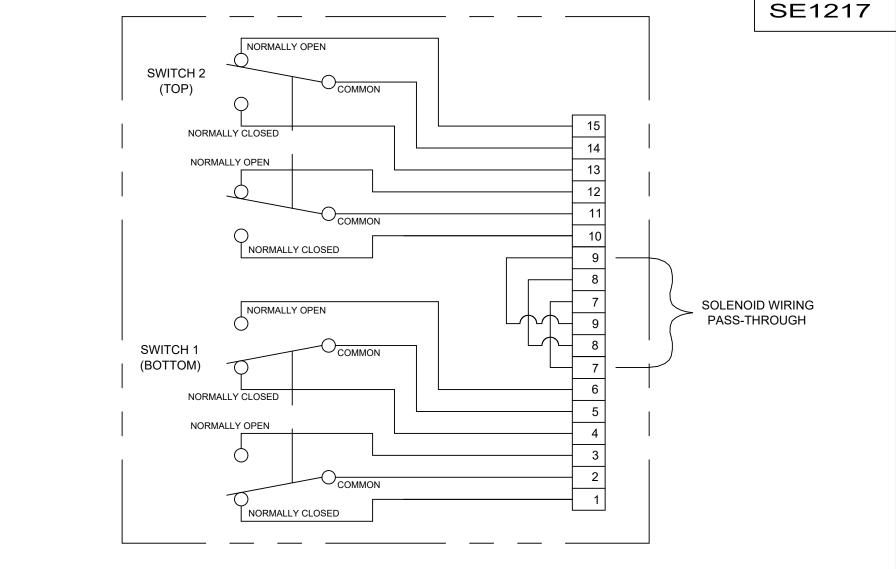

## NOTES:

- 1. SWITCH 2 (TOP) INDICATES CLOCKWISE POSITION AS SHIPPED FROM FACTORY
- 2. SWITCHES SHOWN IN SHAFT CLOCKWISE POSITION

|      |      |    | THE DESIGN AND DISCLOSURE CONTAINED IN THIS DRAWING WAS ORIGINATED BY, AND IS EXCLUSIVE PROPERTY OF A-T CONTROLS, INC. IT IS FURNISHED FOR VENDOR INFORMATION ONLY AND IS NOT AN AUTHORIZATION -OR-LICENSE TO MAKE THIS CONSTRUCTION OR TO FURNISH THIS INFORMATION TO OTHERS. ALL TRAVINIOS AND MUST BE RETURNED TO A-T CONTROLS, INC. ON DEMAND. THIS DRAWING IS DRAWING IS PAT CONTROLS, INC. |
|------|------|----|--------------------------------------------------------------------------------------------------------------------------------------------------------------------------------------------------------------------------------------------------------------------------------------------------------------------------------------------------------------------------------------------------|
|      |      |    | Division of A-T Controls, Inc.                                                                                                                                                                                                                                                                                                                                                                   |
|      |      |    | 11363 Deerfield Road  DATE  DATE  DATE  DATE  DATE                                                                                                                                                                                                                                                                                                                                               |
|      |      |    | Cincinnati, Ohio 45242 Phone: (513) 247-5465  Cincinnati, Ohio 45242 (2) DPDT LIMIT SWITCHES                                                                                                                                                                                                                                                                                                     |
| ECN  | DATE | BY | CONTROLS Fax: (513) 247-5462 WITH SOLENOID PASS THRU                                                                                                                                                                                                                                                                                                                                             |
| ECN# | DATE | BY | CONTROLS                                                                                                                                                                                                                                                                                                                                                                                         |