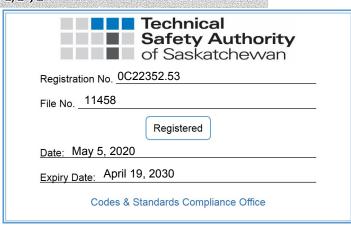

2"; 3/4"; 1"; 1-1/2"; 2"; 2-1/2"; 3"; 4"                     |
| Series 83:             | 1/4"; 3/8"; 1/2"; 3/4"; 1"; 1-1/4"; 1-1/2"; 2"                 |
| Series 88 & F88:       | 1/4"; 3/8"; 1/2"; 3/4"; 1"; 1-1/4"; 1-1/2"; 2"; 2-1/2"; 3"; 4" |
| Series 90 & F90:       | 1/2"; 3/4"; 1"; 1-1/2"; 2"; 2-1/2"; 3"; 4"                     |
| Series 93:             | 6"; 8"; 10"; 12"                                               |
| Series D9-F1 & FD9-F1: | 1/2"; 3/4"; 1"; 1-1/2"; 2"; 2-1/2"; 3"; 4"; 6"; 8"             |
| Series F91:            | 1/2"; 3/4"; 1"; 1-1/2"; 2"; 2-1/2"; 3"; 4"; 6"                 |
| Series FD9-F3:         | 1/2"; 3/4"; 1"; 1-1/2"; 2"; 2-1/2"; 3"; 4"; 6"                 |
| Series FD9-F6:         | 1/2"; 3/4"; 1"; 1-1/2"; 2"                                     |





Show facsimile of manufacturer's logo or trademark, as it will appear on the fitting, in the space below

|