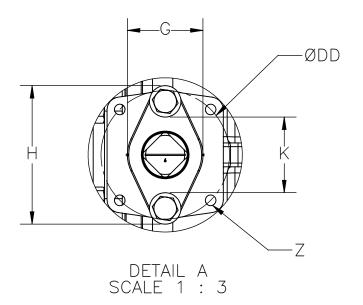

| SIZE   | CLASS       | G     | Н     | K    | Z   | ØDD   |
|--------|-------------|-------|-------|------|-----|-------|
| 1/2"   | 150/300/600 | 1.060 | 2.180 | 1.13 | M5  | 1.654 |
| 3/4"   | 150/300/600 | 1.060 | 2.180 | 1.13 | М5  | 1.654 |
| 1"     | 150/300/600 | 1.105 | 2.580 | 1.35 | М6  | 1.969 |
| 1-1/2" | 150/300/600 | 1.565 | 3.235 | 1.67 | M8  | 2.756 |
| 2"     | 150/300/600 | 1.565 | 3.235 | 1.67 | M8  | 2.756 |
| 2-1/2" | 150/300/600 | 1.725 | 3.652 | 2.03 | M8  | 2.756 |
| 3"     | 150/300     | 1.725 | 3.652 | 2.03 | M8  | 2.756 |
|        | 600         | 1.725 | 3.652 | 2.03 | M10 | 4.016 |
| 4"     | 150/300     | 2.348 | 4.300 | 2.35 | M10 | 4.016 |
|        | 600         | 2.348 | 4.300 | 2.35 | M12 | 4.921 |
| 6"     | 150/300     | 2.555 | 4.555 | 2.85 | M12 | 4.921 |
| 8"     | 150/300     | 3.000 | 5.410 | 3.05 | M16 | 5.512 |

CHECKED BY CMB RELEASED BY CMB DATE 09/13/19 DATE 09/13/19 DATE 09/13/19

MATERIAL

SHEET 1 of 1

DESCRIPTION

FMU / FMS / FMB M-SERIES TWO PIECE METAL SEATED BALL VALVE PACKING GLAND DIMENSIONAL DETAIL

DRAWING NO.