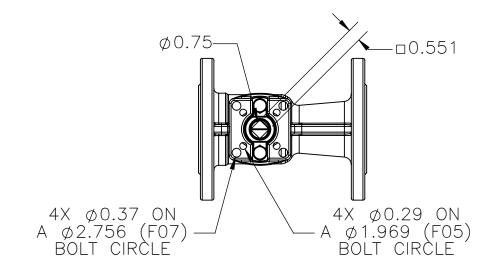

| TRIAS* CONTROLS                                                                         | 9955 INTERNATIONAL<br>CINCINNAȚI, OHIO 45 | DRAWN BY NPM              | CHECKED BY CMB | RELEASED BY CMB | VALVES, ACTUATORS, AND AUTOMATION CONTROLS |
|-----------------------------------------------------------------------------------------|-------------------------------------------|---------------------------|----------------|-----------------|--------------------------------------------|
|                                                                                         | PHONE: (513) 247-<br>FAX: (513) 247-54    | -5465<br>62 DATE 06/08/20 | DATE 11/23/20  | DATE 11/23/20   |                                            |
| CONTROLS