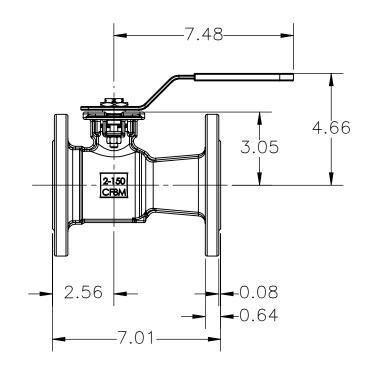

| TRIAS* CONTROLS                                                                         | 9955 INTERNATIONAL<br>CINCINNAȚI, OHIO 45 | DRAWN BY NPM              | CHECKED BY CMB | RELEASED BY CMB | VALVES, ACTUATORS, AND AUTOMATION CONTROLS |
|-----------------------------------------------------------------------------------------|-------------------------------------------|---------------------------|----------------|-----------------|--------------------------------------------|
|                                                                                         | PHONE: (513) 247-<br>FAX: (513) 247-54    | -5465<br>62 DATE 06/08/20 | DATE 11/23/20  | DATE 11/23/20   |                                            |
| CONTROLS