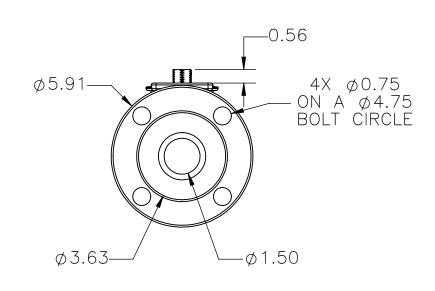

| TRIAS* CONTROLS                                                                         | 9955 INTERNATIONAL<br>CINCINNAȚI, OHIO 45 | DRAWN BY NPM              | CHECKED BY CMB | RELEASED BY CMB | VALVES, ACTUATORS, AND AUTOMATION CONTROLS |
|-----------------------------------------------------------------------------------------|-------------------------------------------|---------------------------|----------------|-----------------|--------------------------------------------|
|                                                                                         | PHONE: (513) 247-<br>FAX: (513) 247-54    | -5465<br>62 DATE 06/08/20 | DATE 11/23/20  | DATE 11/23/20   |                                            |
| CONTROLS