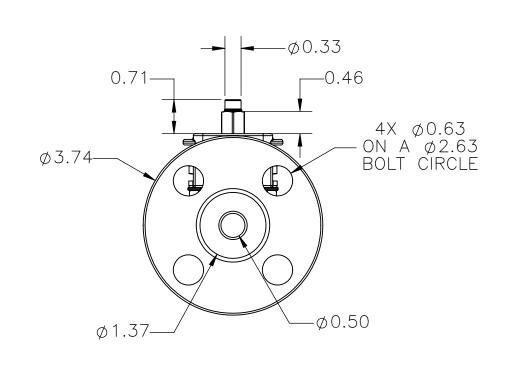

|            |     |            |           | CONTROLS |         |     |            |        |      | DO   |
|------------|-----|------------|-----------|----------|---------|-----|------------|--------|------|------|
|            | 1   |            | C         | 0        |         | t   | ro         |        |      |      |
| THE DESIGN | AND | DISCLOSURE | CONTAINED | IN THIS  | DRAWING | WAS | ORIGINATED | BY AND | IS F | XCLL |

| 9955 INTERNATIONAL<br>CINCINNATI, OHIO 45 | 5246         | DRAWN BY NPM  | CHECKED BY CMB | RELEASED BY CME |  |  |
|-------------------------------------------|--------------|---------------|----------------|-----------------|--|--|
| PHONE: (513) 247-<br>FAX: (513) 247-54    | -5465<br>-62 | DATE 06/08/20 | DATE 11/23/20  | DATE 11/23/     |  |  |
| DO NOT SCALE DRAWING                      | DESCRIPTION  | I             |                |                 |  |  |

VALVES, ACTUATORS, AND AUTOMATION CONTROLS

SHEET 1 of 1 MATERIAL

REVISION

P03535

F9R-F3-0050