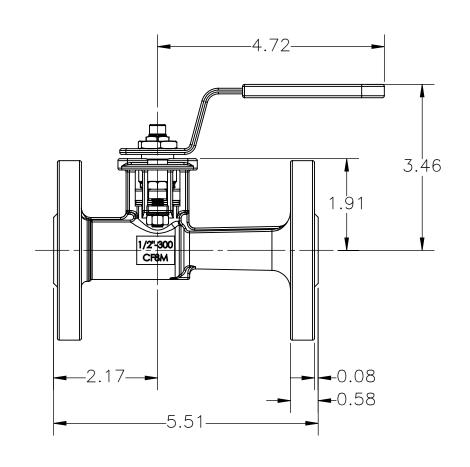

|            |     |            |           | CONTROLS |         |     |            |        |      | DO   |
|------------|-----|------------|-----------|----------|---------|-----|------------|--------|------|------|
|            | 1   |            | C         | 0        |         | t   | ro         |        |      |      |
| THE DESIGN | AND | DISCLOSURE | CONTAINED | IN THIS  | DRAWING | WAS | ORIGINATED | BY AND | IS F | XCLL |

| 9955 INTERNATIONAL<br>CINCINNATI, OHIO 45 | 5246         | DRAWN BY NPM  | CHECKED BY CMB | RELEASED BY CME |  |  |
|-------------------------------------------|--------------|---------------|----------------|-----------------|--|--|
| PHONE: (513) 247-<br>FAX: (513) 247-54    | -5465<br>-62 | DATE 06/08/20 | DATE 11/23/20  | DATE 11/23/     |  |  |
| DO NOT SCALE DRAWING                      | DESCRIPTION  | I             |                |                 |  |  |

VALVES, ACTUATORS, AND AUTOMATION CONTROLS

SHEET 1 of 1 MATERIAL

REVISION

P03535

F9R-F3-0050