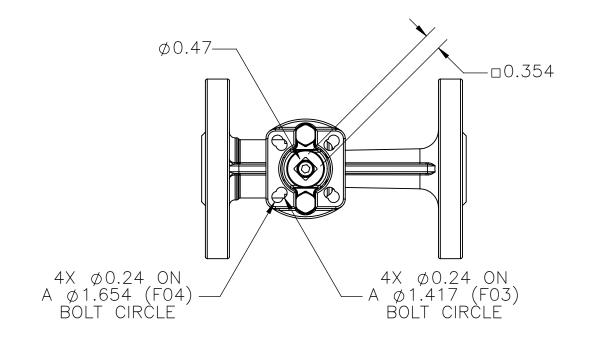

|            |     |            |           | CONTROLS |         |     |            |        |      | DO   |
|------------|-----|------------|-----------|----------|---------|-----|------------|--------|------|------|
|            | 1   |            | C         | 0        |         | t   | ro         |        |      |      |
| THE DESIGN | AND | DISCLOSURE | CONTAINED | IN THIS  | DRAWING | WAS | ORIGINATED | BY AND | IS F | XCLL |

| 9955 INTERNATIONAL<br>CINCINNATI, OHIO 45 | 5246         | DRAWN BY NPM  | CHECKED BY CMB | RELEASED BY CME |  |  |
|-------------------------------------------|--------------|---------------|----------------|-----------------|--|--|
| PHONE: (513) 247-<br>FAX: (513) 247-54    | -5465<br>-62 | DATE 06/08/20 | DATE 11/23/20  | DATE 11/23/     |  |  |
| DO NOT SCALE DRAWING                      | DESCRIPTION  | I             |                |                 |  |  |

VALVES, ACTUATORS, AND AUTOMATION CONTROLS

SHEET 1 of 1 MATERIAL

REVISION

P03535

F9R-F3-0050