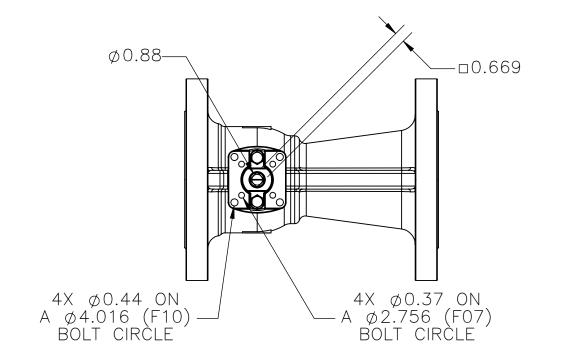

VALVES, ACTUATORS, AND AUTOMATION CONTROLS

SHEET 1 of 1 MATERIAL

REVISION

P03543

DESCRIPTION F9R-F3-0600