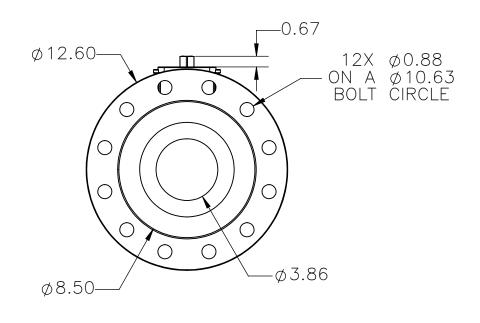

VALVES, ACTUATORS, AND AUTOMATION CONTROLS

SHEET 1 of 1 MATERIAL

REVISION

P03543

DESCRIPTION F9R-F3-0600