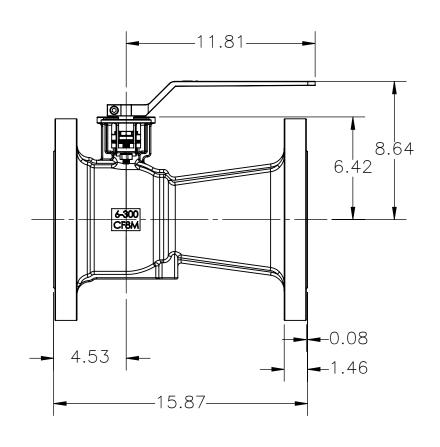

VALVES, ACTUATORS, AND AUTOMATION CONTROLS

SHEET 1 of 1 MATERIAL

REVISION

P03543

DESCRIPTION F9R-F3-0600