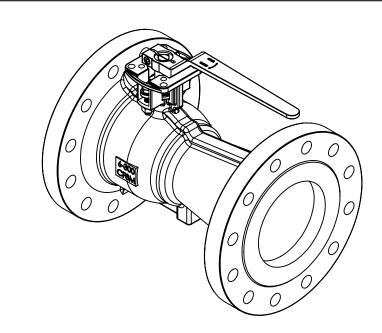

VALVES, ACTUATORS, AND AUTOMATION CONTROLS

SHEET 1 of 1 MATERIAL

REVISION

P03543

DESCRIPTION F9R-F3-0600