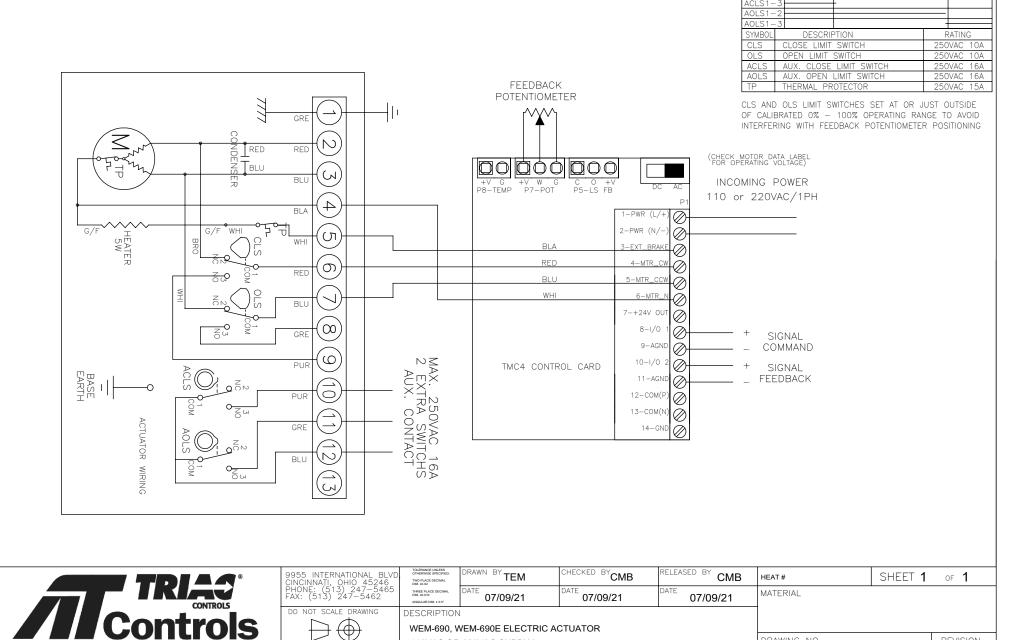

07/09/21

WEM-690, WEM-690E ELECTRIC ACTUATOR

ANALOG CONTROL AND FEEDBACK

110VAC OR 220VAC SUPPLY

WITH TMC4 SERVO CARD

07/09/21

TWO PLACE DECIMAL DIM: ±0.02 THREE PLACE DECIMAL DIM. ±0.010

DESCRIPTION

TORQUE AND LIMIT SWITCH OPERATION 

SWITCH

MATERIAL

DRAWING NO.

SE01689

REVISION

Α

07/09/21