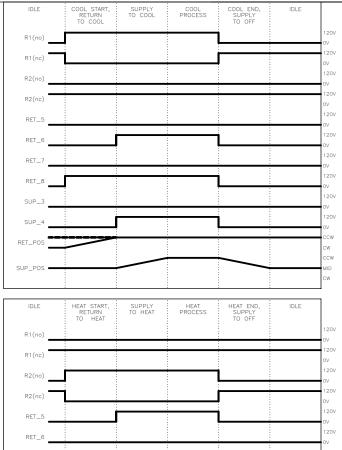

## NOTES:

- DIAGRAM SHOWN WITH RELAY R1 = COOL AND RELAY R2 = HEAT. FOR OPPOSITE OPERATION, CHANGE WIRING ACCORDINGLY.
- DIAGRAM SHOWN WITH CCW = COOL AND CW = HEAT. FOR OPPOSITE FLOW DIRECTIONS, CHANGE WIRING ACCORDINGLY.
- IF RETURN VALVE IS ALREADY IN COOL OR HEAT POSITION, IT WILL REMAIN THERE UNTIL OPPOSING OPERATION IS INITIATED
- SUPPLY VALVE ONLY MOVES TO POSITION ONCE RETURN VALVE HAS REACHED POSITION.
- TRUTH TABLE LEGEND: (VOLTAGE), >(DELAYED VOLTAGE), [POSITION]

| STATE | R1     |        | R2     |        | SUPPLY  |         |       | RETURN  |         |        |        |        |
|-------|--------|--------|--------|--------|---------|---------|-------|---------|---------|--------|--------|--------|
|       | NO     | NC     | NO     | NC     | 3       | 4       | POS.  | 5       | 6       | 7      | 8      | POS.   |
| IDLE  | OV     | (120V) | OV     | (120V) | OV      | OV      | [MID] | OV      | OV      | OV     | OV     | [LAST] |
| COOL  | (120V) | OV     | OV     | (120V) | OV      | >(120V) | [CCW] | OV      | >(120V) | OV     | (120V) | [CCW]  |
| HEAT  | OV     | (120V) | (120V) | OV     | >(120V) | OV      | [CW]  | >(120V) | OV      | (120V) | OV     | [CW]   |