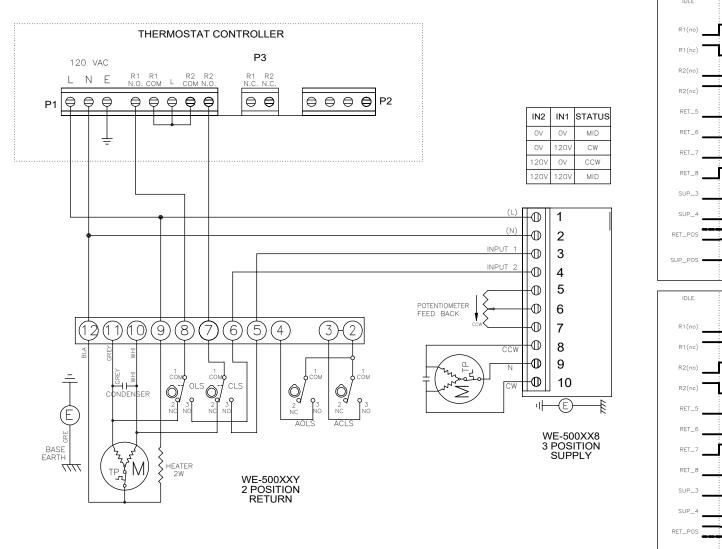

## NOTES:

- DIAGRAM SHOWN WITH RELAY R1 = COOL AND RELAY R2 = HEAT. FOR OPPOSITE OPERATION, CHANGE WIRING ACCORDINGLY.
- DIAGRAM SHOWN WITH CCW = COOL AND CW = HEAT. FOR OPPOSITE FLOW DIRECTIONS, CHANGE WIRING ACCORDINGLY.
- IF RETURN VALVE IS ALREADY IN COOL OR HEAT POSITION, IT WILL REMAIN THERE UNTIL OPPOSING OPERATION IS INITIATED
- SUPPLY VALVE ONLY MOVES TO POSITION ONCE RETURN VALVE HAS REACHED POSITION.
- TRUTH TABLE LEGEND: (VOLTAGE), >(DELAYED VOLTAGE), [POSITION]

| STATE | R1     |        | R2     |        | SUPPLY  |         |       | RETURN  |         |        |        |        |
|-------|--------|--------|--------|--------|---------|---------|-------|---------|---------|--------|--------|--------|
|       | NO     | NC     | NO     | NC     | 3       | 4       | POS.  | 5       | 6       | 7      | 8      | POS.   |
| IDLE  | OV     | (120V) | OV     | (120V) | OV      | OV      | [MID] | OV      | OV      | OV     | OV     | [LAST] |
| COOL  | (120V) | OV     | OV     | (120V) | OV      | >(120V) | [CCW] | OV      | >(120V) | OV     | (120V) | [CCW]  |
| HEAT  | OV     | (120V) | (120V) | OV     | >(120V) | OV      | [CW]  | >(120V) | OV      | (120V) | OV     | [CW]   |

DO NOT SCALE DRAWING

TANK TEMPERATURE CONTROL WIRING DIAGRAM WE-500XX8 SUPPLY, WE-500XXY RETURN

120VAC / 1PH / 50-60HZ DELAYED SUPPLY OPERATION SE01655

DRAWING NO.

REVISION