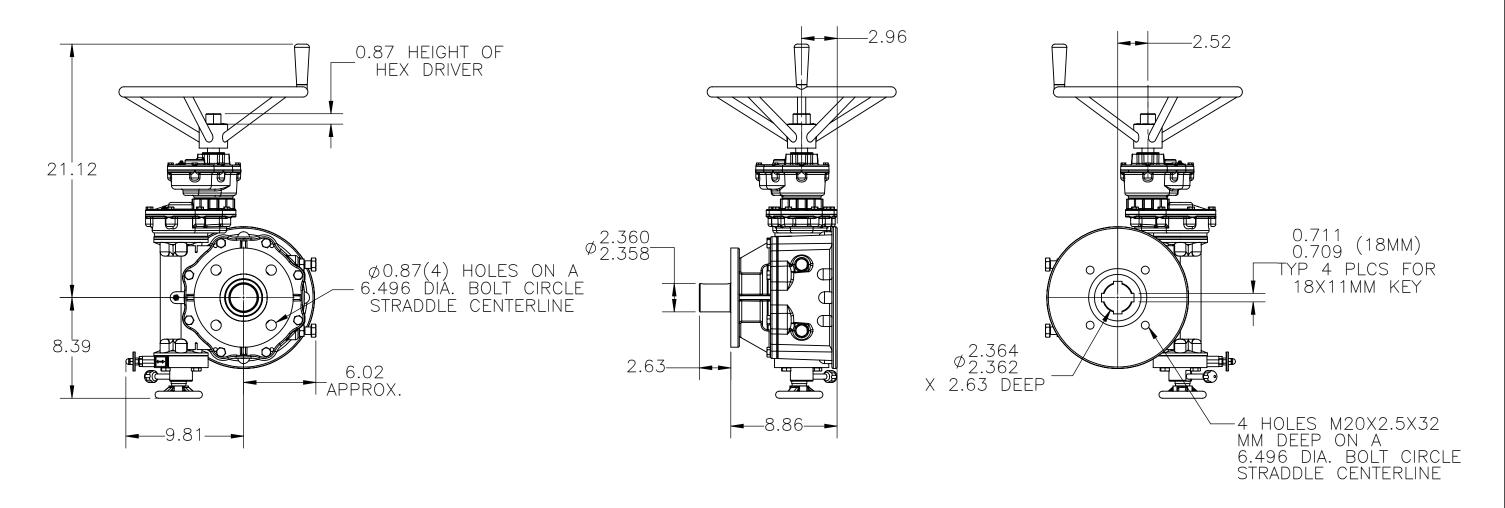

SEE DRAWING M02474 OR TAG ON DECLUTCH PIN FOR BASIC OPERATING INSTRUCTIONS. FOR DETAILED OPERATING INSTRUCTIONS SE IOM08183.

TURN HANDWHEEL CLOCKWISE FOR CLOCKWISE OUTPUT SHAFT ROTATION WHEN VIEWED FROM ACTUATOR SIDE.

UNIT WEIGHS 154 LBS

-18X11MM KEYWAY ONE PLACE SHOWN IN THE FULL CLOCKWISE POSITION WHEN VIEWED FROM ACTUATOR SIDE. MAY BE MOVED IN 90 DEGREE INCREMENTS.

| CINCINNAȚI, QHIO 45246 |             | CHS           | CHECKED BY KWT | RELEASED BY KWT |
|------------------------|-------------|---------------|----------------|-----------------|
|                        |             | DATE 02/16/23 | DATE 02/16/23  | DATE 02/16/23   |
| DO NOT SCALE DRAWING   | DESCRIPTION |               |                |                 |

VALVES, ACTUATORS, AND AUTOMATION CONTROLS

SHEET 1 of 1 MATERIAL

REVISION

Α

P04477

3DGO-S09A DIMENSIONAL DRAWING FOR CUSTOMER USE.