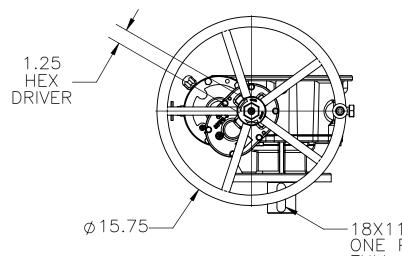

SEE DRAWING M02474 OR TAG ON DECLUTCH PIN FOR BASIC OPERATING INSTRUCTIONS. FOR DETAILED OPERATING INSTRUCTIONS SE IOM08183.

TURN HANDWHEEL CLOCKWISE FOR CLOCKWISE OUTPUT SHAFT ROTATION WHEN VIEWED FROM ACTUATOR SIDE.

UNIT WEIGHS 154 LBS

-18X11MM KEYWAY ONE PLACE SHOWN IN THE FULL CLOCKWISE POSITION WHEN VIEWED FROM ACTUATOR SIDE. MAY BE MOVED IN 90 DEGREE INCREMENTS.

| CINCINNAȚI, QHIO 45246 |             | CHS           | CHECKED BY KWT | RELEASED BY KWT |
|------------------------|-------------|---------------|----------------|-----------------|
|                        |             | DATE 02/16/23 | DATE 02/16/23  | DATE 02/16/23   |
| DO NOT SCALE DRAWING   | DESCRIPTION |               |                |                 |